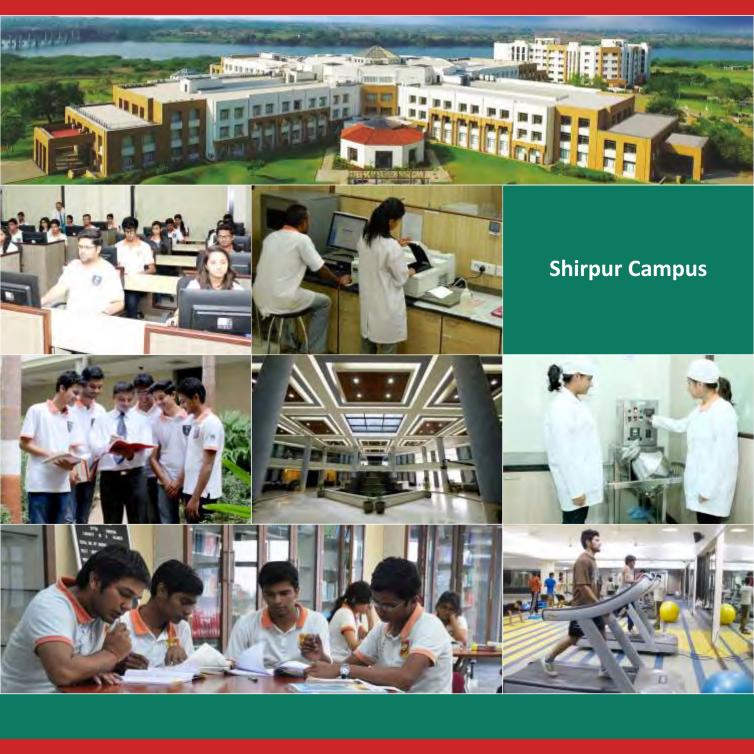

#### **About Us**

Shobhaben Pratapbhai Patel School of Pharmacy & Technology Management (SPPSPTM) Mumbai & School of Pharmacy & Technology Management (SPTM) Shirpur.

- SPPSPTM was established in 2006 with a vision to serve the healthcare system of our country. SPPSPTM is a model
  pharmacy school conducting Diploma, Graduate, Postgraduate and Research Programs in Pharmaceutical Sciences &
  Pharmaceutical Technology & Healthcare Management.
- All programs are need-based and focused on pharmaceutical industry and healthcare. These programs are reviewed
  regularly in consultation with our Board of Studies, which comprises eminent personalities from Pharma Industry, FDA
  and top Academicians from all over India.
- The School has excellent laboratory facilities, good teaching and learning practices based on student feedback system. The School has highly experienced faculty who encourage students to do research in the fields of their interest.
- Shirpur being NMIMS's first off-campus centre, all necessary care has been taken by University to make this campus a vibrant and innovative centre of Higher Education and Research. The quality and standards at Shirpur campus are of International standards. Programs offered at Shirpur are D.Pharm., B.Pharm., M.Pharm., MBA (Pharma. Tech.), & M.Pharm. + MBA (Pharma. Tech & Healthcare Management).