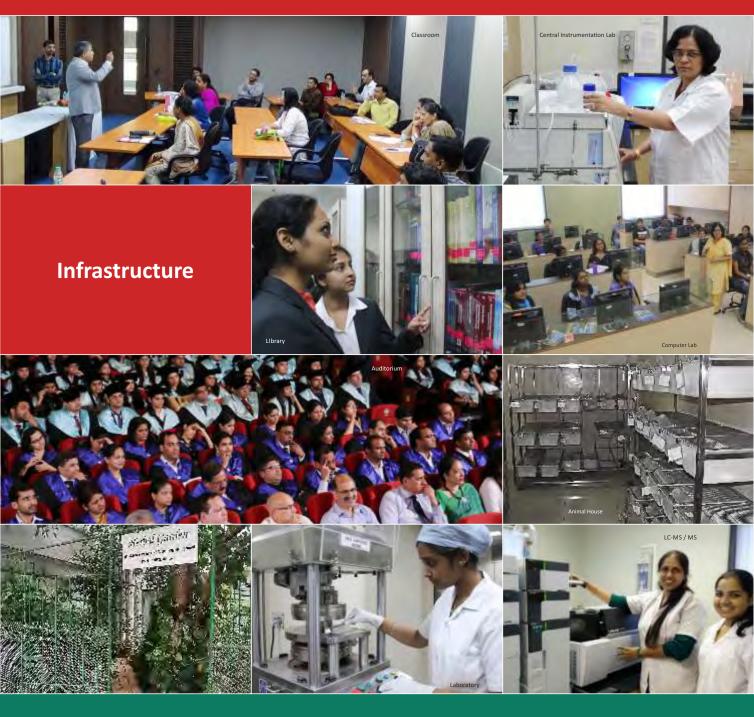

#### **About Us**

Shobhaben Pratapbhai Patel School of Pharmacy & Technology Management (SPPSPTM) Mumbai & School of Pharmacy & Technology Management (SPTM) Shirpur.

- SPPSPTM was established in 2006 with a vision to serve the healthcare system of our country. SPPSPTM is a model
  pharmacy school conducting Diploma, Graduate, Postgraduate and Research Programs in Pharmaceutical Sciences &
  Pharmaceutical Technology & Healthcare Management.
- All programs are need-based and focused on pharmaceutical industry and healthcare. These programs are reviewed
  regularly in consultation with our Board of Studies, which comprises eminent personalities from Pharma Industry, FDA
  and top Academicians from all over India.
- The School has excellent laboratory facilities, good teaching and learning practices based on student feedback system. The School has highly experienced faculty who encourage students to do research in the fields of their interest.
- Shirpur being NMIMS's first off-campus centre, all necessary care has been taken by University to make this campus a vibrant and innovative centre of Higher Education and Research. The quality and standards at Shirpur campus are of International standards. Programs offered at Shirpur are D.Pharm., B.Pharm., M.Pharm., MBA (Pharma. Tech.), & M.Pharm. + MBA (Pharma. Tech & Healthcare Management).