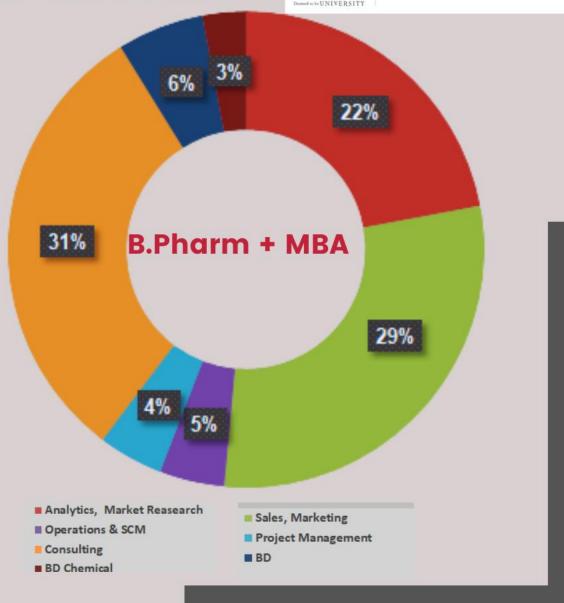

Top Pharma heavyweights such as Alembic, Cognizant, Cadila, Glenmark, Novartis, Neilsen, Markets & Markets, IQVIA, Indegene, J&J, Zydus and many other Indian and MNCs participated in the placement season and offered coveted profiles in Sales, Marketing, Business Development, Project Management, Operations, Consulting & Business Analytics.