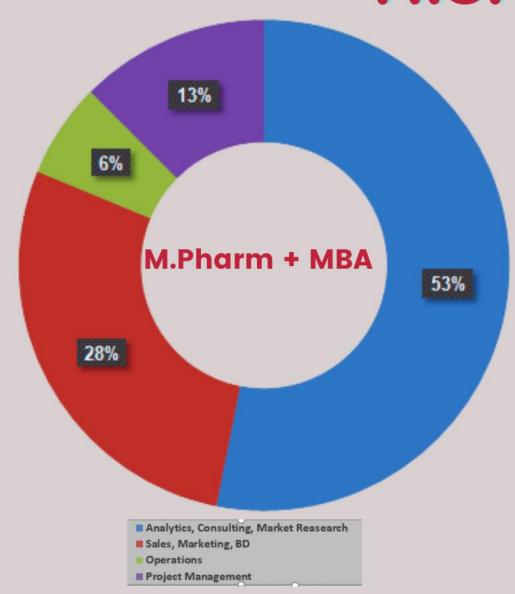

Top Pharma heavyweights such as Alembic, Cognizant, Cadila, Glenmark, Novartis, Neilsen, Markets & Markets, IQVIA, Indegene, J&J, Zydus and many other Indian and MNCs participated in the placement season and offered coveted profiles in Sales, Marketing, Business Development, Project Management, Operations, Consulting & Business Analytics.